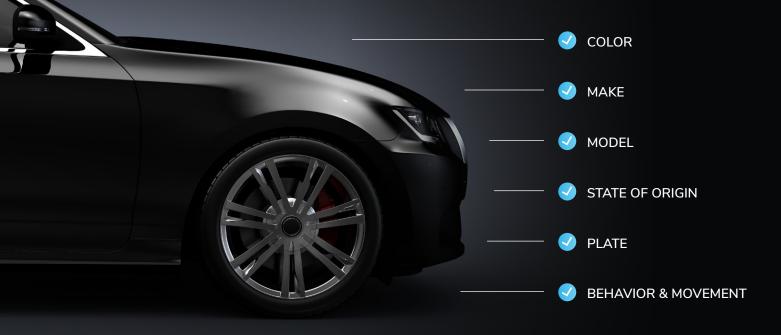

### SEE BEYOND THE LICENSE PLATE

Search by vehicle characteristics, detect vehicles without plates, identify direction of travel, and more.