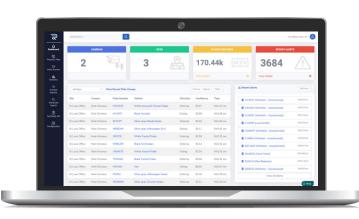

## VEHICLE RECOGNITION SOFTWARE

Scout enables accurate automatic license plate and vehicle recognition on any IP, traffic, or surveillance camera. The results are displayed on a web based interface which can be accessed from anywhere. Setup is quick and easy.

#### LEVERAGE ADVANCED BACK-OFFICE

- Customizable alerts (hotlists, NCIC, AMBER alerts, Silver alerts, and more)
- Secure data sharing and access control options via API, Rekor Public Safety Network (RPSN) and Federated search
- Multiple user accounts with different access roles
- Image verification to confirm license plate and vehicle results
- Review high-quality video clip of vehicle detection
- · Searchable database and historical graphs
- Available both on-premises and in the cloud
- · Access historical vehicle data to accelerate investigations