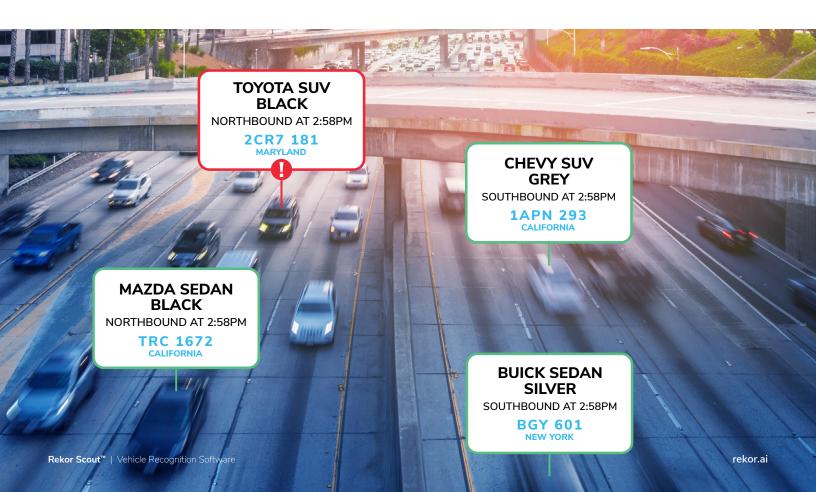

#### EXPERIENCE STATE-OF-THE-ART LPR

- Recognizes vehicles and license plates in over 70 countries
- Identifies issuing state for all 50 US states, Canada, and Mexico
- · Recognizes vehicle color, make, model, and direction of travel
- Extremely accurate from years of machine learning
- Significantly more accurate and affordable than legacy OCR solutions

#### MAXIMIZE PERFORMANCE

- Real-time alerts sent the moment a vehicle of interest is detected
- Process multiple camera feeds at once for virtual geofence around your city
- Distribute processing across multiple servers for large-scale deployments
- Policy driven retention profiles gives complete control to the agency